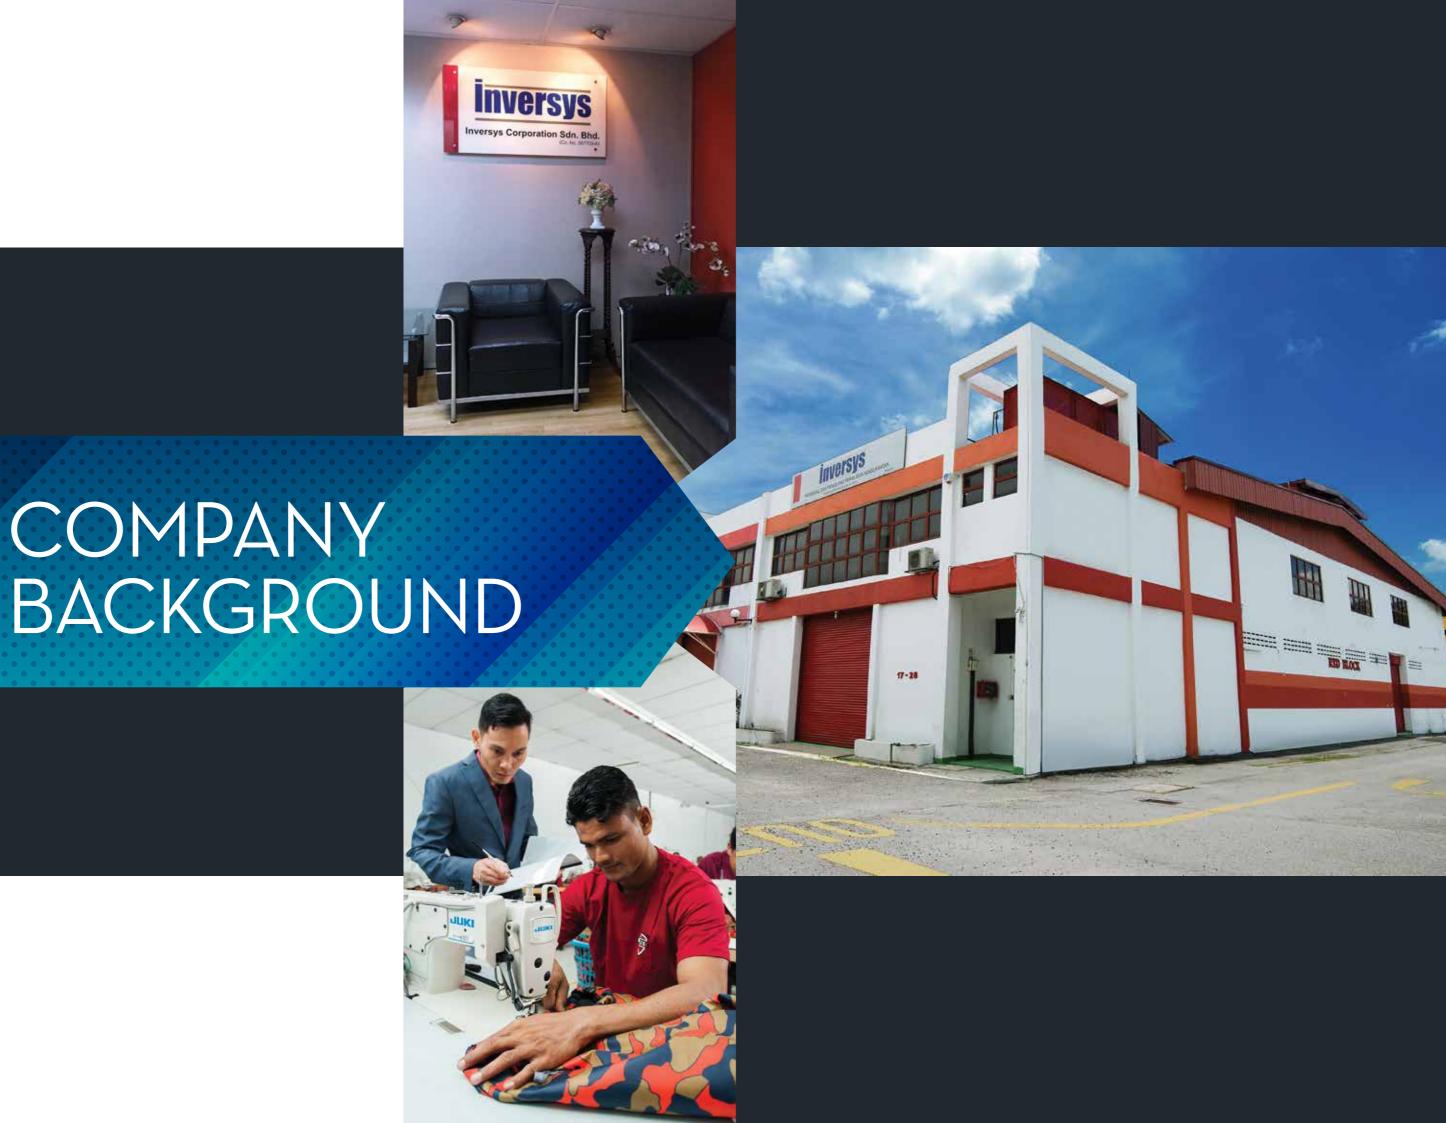

#### ABOUT INVERSYS CORPORATION

Inversys Corporation Sdn Bhd (ICSB) was founded in 2002 as a trading company that specializes in premium quality of safety, rescue and surveillance equipments for Fire Rescue, Military and Law Enforcement agencies. It was formed by hands-on entrepreneurs to provide fast, reliable and continual services to these agencies.

# MANUFACTURING & PRODUCTIONS

Inversys Corporation Sdn Bhd owns a double storey 10,000 square feet factory located in Bersatu Industrial Park, Cheras Jaya, Malaysia.

Our factory is equipped with heavy duty and high technology machineries. Our sewing machines are automatic machines that promote dry oil pan system which eliminates the possibility of oil stain on the products. Our seam sealing machines are crucial in sealing seams with PU/PTFE tapes which prevent water penetration into our waterproof products.

Our factory is divided into 6 sections: Cutting Section, Sewing Lines, Hot Section, Quality Control Section, Packaging and Storage Section. These 6 sections are the main basic system to produce a garment. With this system in place, you can be assured that our productions are carried out in an orderly manner, punctual to datelines, and meet the high standard requirements of quality products.

Aside from the complete machineries and systematic manufacturing process, our operator are fully dedicated, highly skilled and well experienced. We have with us the true components that enable us to produce only the highest quality products from our factory.