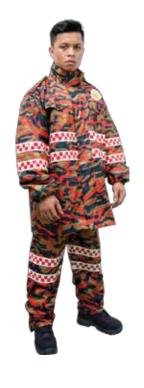

# FIRE FIGHTING SUIT

KALISE FIRE is designed to meet all the specific needs of fire and rescue services. The suit is constructed with three layers of advanced and high protection materials that offers exceptional protection against water, radiant heat and flame, with a high level of thermal resistance. Aside from layers of advanced protective materials, the sleek design ensures that KALISE FIRE suit obtains the minimum weight at high protection and can be worn comfortably without any restriction of movement.

#### Bespoke and Personalise

KALISE FIRE consists of 3 layers of protection. The outer layer is considered as the main shell that crucially protects fire and rescue personnel from direct contact of fire. The 2nd layer also known as moisture membrane that will keep the personnel dry inside the suit. And the 3rd layer is the inner lining functioning as the thermal barrier that reduce and delay inside temperature rise from fire radiant heat in order to provide maximum protection to the personnel when carrying out their duties. KALISE FIRE suit design, construction and each of this layer can be customised to meet any functions and purposes depending on fire rescue scenarios, requirements and issues by our fire fighting suit specialist.

#### Standard features:

THERMAL BARRIER

Each layer can be change varies to KALISE FIRE function and purpose depending on requirements and issue.

- Functional design with front pockets secured with Velcro flaps and two pockets concealed beneath zip guard
- KEVLAR® elbow and knee pads for greater comfort and protection.
- Tailored to fit collar and throat tab for comfortable protection.
- Epaulettes at shoulders.
- Thumb loops and adjustable wrist closure tabs to give an effective seal with glove.
- Radio loop and adjustable torch loop on chest.
- Colours available Navy and Orange.
- Total weight: less than 3.5kg