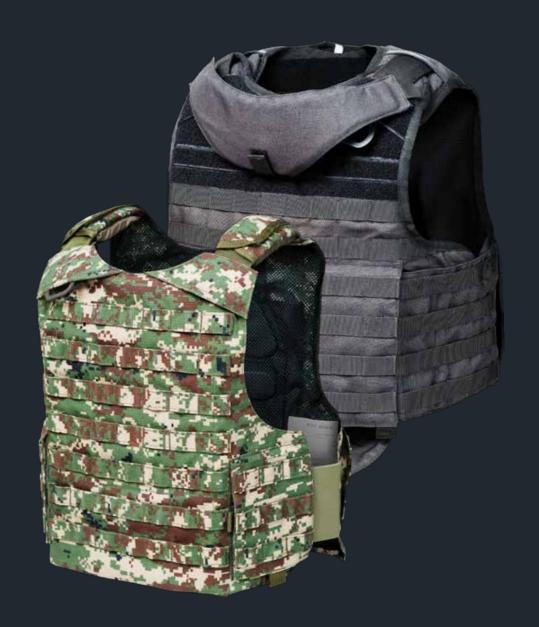

# BODY ARMOR

KALISE Body Armor is manufactured locally by Inversys Corporation Sdn. Bhd. under joint production with MARS Armor (Bulgaria). It is designed to meet the specific needs of high quality body armor for law enforcement, military, and civilians worldwide. Manufactured with high quality anti-ballistic materials specifically for bullet proof vests construction. KALISE Body Armor obtain minimum weight at high protection under any conditions and can be worn comfortably over clothing without any restriction of movement.

KALISE Body Armor inserts— Hard Armor Panel (HAP) and Soft Armor Panel (SAP) are made from the world's strongest fibre, Dyneema® or Kevlar®. Ballistic resistance and stab protective inserts surpass all threat levels that meets the latest US, German and British body armour standards and are regularly tested in accredited international ballistic laboratories.

#### Standard features:

- Waterproof and high abrasion resistance Body Vest Carrier made of Nylon Cordura.
- 360° of Modular Lightweight Light Carrying Equipment (MOLLE) attachment system webbing.
- Quick-release capability with security strap quick release system.
- Flexible multi threat SAP Increased coverage area, front and back part of body major organs area.
- Trauma pad attached inside for further reduction of blunt force trauma.
- Improved closure strap system.
- · Multi-point adjustability.
- · Reinforced drag handle.
- Internal compartment for KALISE Body Armor inserts (HAP & SAP).
- Custom printed pattern depends on requirement (Digital or conventional camouflage).
- Standard size Vest Carrier according to Dimension Measurement requirement.