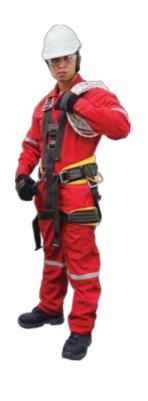

# FIRE RESISTANT COVERALL

KALISE COVERALL is made of comfortable and durable inherently flame-resistant fabrics by the world's most innovative organisations that develops and produces the most comprehensive range of proven, high-performance fabrics, TENCATE®. TENCATE, Tecasafe Plus provides superior arc flash and flash fire protection to the wearer along with inherently FR fibers, inherently wicking properties and excellent breathability. Coolderm Technology allows fabrics to be softer and cooler without any harsh chemical treatments or finishes; providing enhanced comfort. With the best inherently fire resistant materials by TENCATE, KALISE FIRE COVERALL are designed to protect workers or employees in most fire hazardous industries. KALISE FIRE COVERALL is designed to be worn comfortably without any restriction of movement plus providing full protection to the body and assured that there are no gaps for sparks and molten splash to get through.

#### Standard features:

- Active Moisture Wicking: When sweat or another moisture occurs, the fabric pulls it away from the body and spreads it throughout the fabric to a wider area in order to dry faster.
- Evaporative Cooling Effect: As moisture evaporates in hotter climates, the body is cooled. In cold weather, the fabric dries quicker than cotton to regulate body temperature.
- Soft with No "Break-In" Period: No extra laundering required could weaken the FR protection of chemically treated fabrics. Coolderm™ Technology fabrics are soft and ready to wear.
- Buttons: Brass snap on and the inner face of the brass snappers shielded with a laminated patch of fabric to prevent burn injuries.
- Zippers: Heavy duty two (2) way quick release brass zipper with flame resistant flap outside and inside.
- Reflective Tapes :
  - -Pass the flame resistance test according to BS EN 533/BS EN71:2003/NFPA 1971-2000
  - -Pass the retro-reflective material certification according to BS EN471:1994 or ANSI/SEA-107-2004