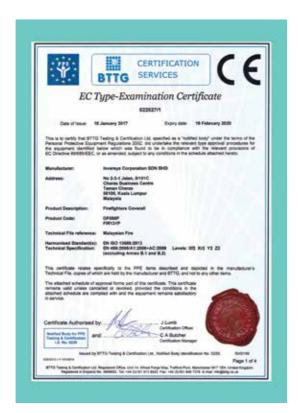

#### **Standard Compliant**

KALISE FIRE standards are regularly tested by BRITISH TEXTILE TECHNOLOGY (BTTG UK) with CE approval BS EN469:2005 / AC:2006 and BS EN340:2003. Test certificate no: 5422529/1