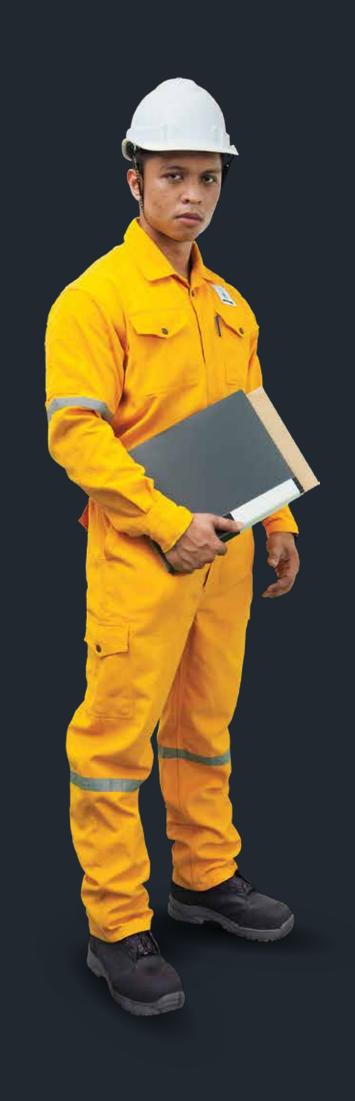

# FIRE RESISTANT COVERALL

KALISE COVERALL is made of comfortable and durable inherently flame-resistant fabrics by the world's most innovative organisations that develops and produces the most comprehensive range of proven, high-performance fabrics, TENCATE®. TENCATE, Tecasafe Plus provides superior arc flash and flash fire protection to the wearer along with inherently FR fibers, inherently wicking properties and excellent breathability. Coolderm Technology allows fabrics to be softer and cooler without any harsh chemical treatments or finishes; providing enhanced comfort. With the best inherently fire resistant materials by TENCATE, KALISE FIRE COVERALL are designed to protect workers or employees in most fire hazardous industries. KALISE FIRE COVERALL is designed to be worn comfortably without any restriction of movement plus providing full protection to the body and assured that there are no gaps for sparks and molten splash to get through.

#### Bespoke and Personalise

KALISE Industrial Work wear can be customize to any type of work wear and protective clothing from work jacket, pants, lab coat, etc. depending on clients' needs and requirements. Our service includes assisting our clients from material selection, designed for safety, functionality, comfort and style for client corporate identity without neglecting the safety requirements. We are capable to provide any type of materials selection from cotton, cotton treated to any type of FR materials.