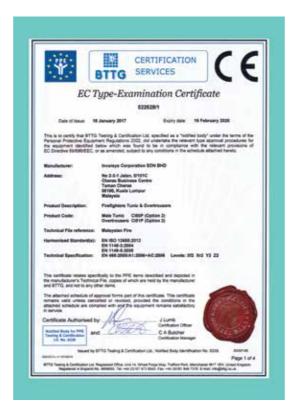

#### **Standard Compliant**

KALISE FIRE standards are regularly tested by BRITISH TEXTILE TECHNOLOGY (BTTG UK) with CE approval BS EN469:2005 / AC:2006 and BS EN340:2003. Test certificate no: 5422529/1