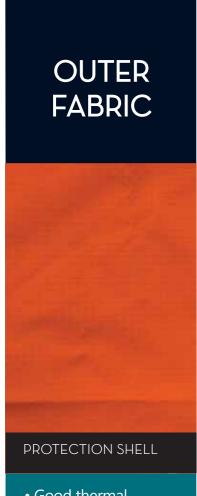

#### OUTER FABRIC

#### PU COATED POLY OXFORD

- Extreme water protection
- Extremely durable
- Highly comfortable