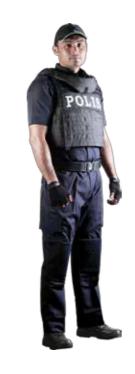

# BODY ARMOR

KALISE Body Armor is manufactured locally by Inversys Corporation Sdn. Bhd. under joint production with MARS Armor (Bulgaria). It is designed to meet the specific needs of high quality body armor for law enforcement, military, and civilians worldwide. Manufactured with high quality anti-ballistic materials specifically for bullet proof vests construction. KALISE Body Armor obtain minimum weight at high protection under any conditions and can be worn comfortably over clothing without any restriction of movement.

#### Standard features:

- Waterproof and high abrasion resistance Body Vest Carrier made of Nylon Cordura.
- 360° of Modular Lightweight Light Carrying Equipment (MOLLE) attachment system webbing.
- Quick-release capability with security strap quick release system.
- Flexible multi threat SAP Increased coverage area, front and back part of body major organs area.
- Trauma pad attached inside for further reduction of blunt force trauma.
- Improved closure strap system.
- · Multi-point adjustability.
- · Reinforced drag handle.
- Internal compartment for KALISE Body Armor inserts (HAP & SAP).
- Custom printed pattern depends on requirement (Digital or conventional camouflage).
- Standard size Vest Carrier according to Dimension Measurement requirement.