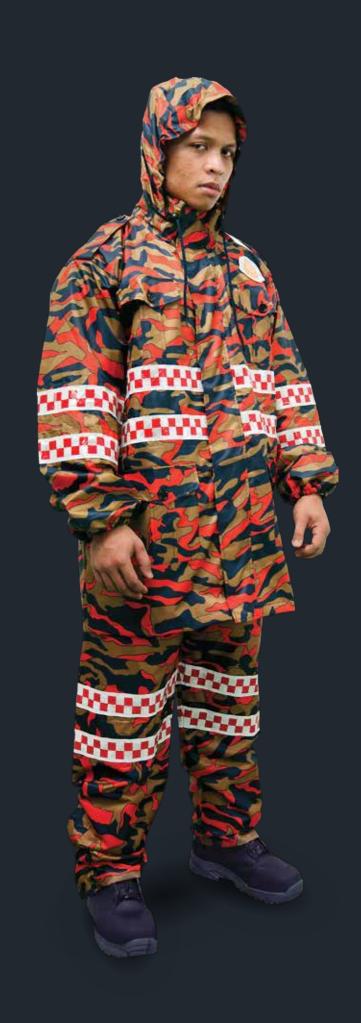

# WATER PROF

KALISE WATERPROOF is designed to meet all the specific needs of a waterproof suit. This suit is highly recommended for its material, design and function properties. This suit is made of highly durable oxford polyester with 100% PU coated for its waterproofness. Besides that KALISE WATERPROOF is fully seam sealed on every part of the suit seam to prevent water penetration through the stitched thread. Therefore you can be assured that KALISE WATERPROOF will keep the wearer dry without hesitation and restriction of movement under any rain condition.

#### Bespoke and Personalise

KALISE WATERPROOF can be customize from design construction, inner lining properties to any type of waterproof material with PU or PTFE coating and seam sealing tape varies to function and clients requirement. Now with new development in fabric technology that can provide dual protection in one material, maximizing the function and usage of the waterproof suit, not only for its waterproofness but also fire protection. Besides material selection, the pattern design can also be custom printed depending on requirement (Digital or conventional camouflage).

#### **Standard features:**

- 3 piece segments designed rolled hood into the collar when deploy is fastened with heavy duty zipper.
- The front closure is by using open end heavy duty zipper, hook and loop fastener and enclosed with a double storm flap.
- The trousers bottom leg shall have nylon zippers for loosening/tightening.
  The trousers pocket shall have nylon zippers for prevention of water penetration into the
- Elasticated waist with adjustable cord string.
- Custom printed pattern depends on requirement (Digital or conventional camouflage).