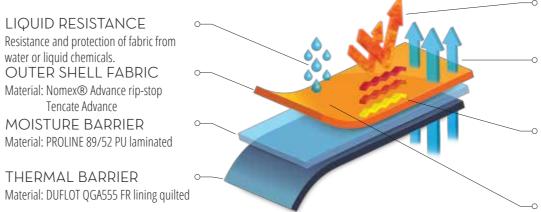

#### Bespoke and Personalise

KALISE FIRE consists of 3 layers of protection. The outer layer is considered as the main shell that crucially protects fire and rescue personnel from direct contact of fire. The 2nd layer also known as moisture membrane that will keep the personnel dry inside the suit. And the 3rd layer is the inner lining functioning as the thermal barrier that reduce and delay inside temperature rise from fire radiant heat in order to provide maximum protection to the personnel when carrying out their duties. KALISE FIRE suit design, construction and each of this layer can be customised to meet any functions and purposes depending on fire rescue scenarios, requirements and issues by our fire fighting suit specialist.

#### KALISE FIRE FIGHTING SUIT

Multilayer protection and function

LIQUID RESISTANCE Resistance and protection of fabric from water or liquid chemicals. OUTER SHELL FABRIC Material: Nomex® Advance rip-stop Tencate Advance MOISTURE BARRIER Material: PROLINE 89/52 PU laminated

#### FIRE RESISTANCE

For Thermal and flame protection that will self-extinguish and will not melt when exposed to fire.

#### BREATHABLE AIR FLOW

Breathable membrane making the suit comfortable without any liquid

#### HEAT & TEMPERATURE RESISTANCE

For thermal resistant combined with moisture management that rapidly removes moisture from lining face making the suit wearer dryer for longer.

#### • TEAR RESISTANCE

Rip-stop weave designed to provide hi tear and tensile strength with hi flexibility.