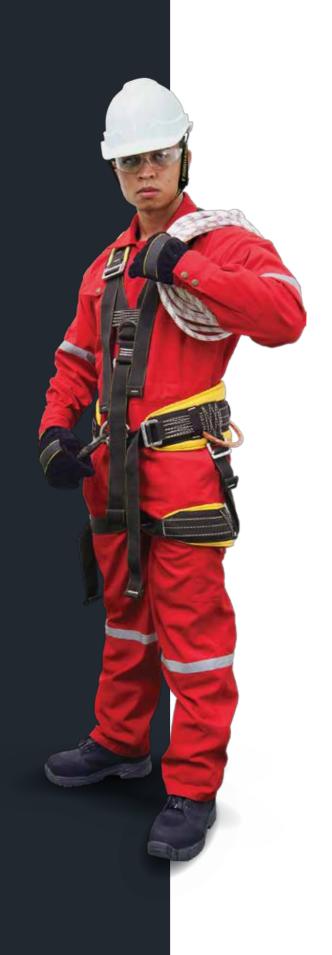

# FIRE FIGHTING SUIT

KALISE FIRE is designed to meet all the specific needs of fire and rescue services. The suit is constructed with three layers of advanced and high protection materials that offers exceptional protection against water, radiant heat and flame, with a high level of thermal resistance. Aside from layers of advanced protective materials, the sleek design ensures that KALISE FIRE suit obtains the minimum weight at high protection and can be worn comfortably without any restriction of movement.

#### Standard features:

THERMAL BARRIER

Each layer can be change varies to KALISE FIRE function and purpose depending on requirements and issue.

- Functional design with front pockets secured with Velcro flaps and two pockets concealed beneath zip guard
- KEVLAR® elbow and knee pads for greater comfort and protection.
- Tailored to fit collar and throat tab for comfortable protection.
- Epaulettes at shoulders.
- Thumb loops and adjustable wrist closure tabs to give an effective seal with glove.
- Radio loop and adjustable torch loop on chest.
- Colours available Navy and Orange.
- Total weight: less than 3.5kg

KALISE FIRE can be designed and constructed depending on fire rescue scenario, requirement and issues by firefighting suit specialist.