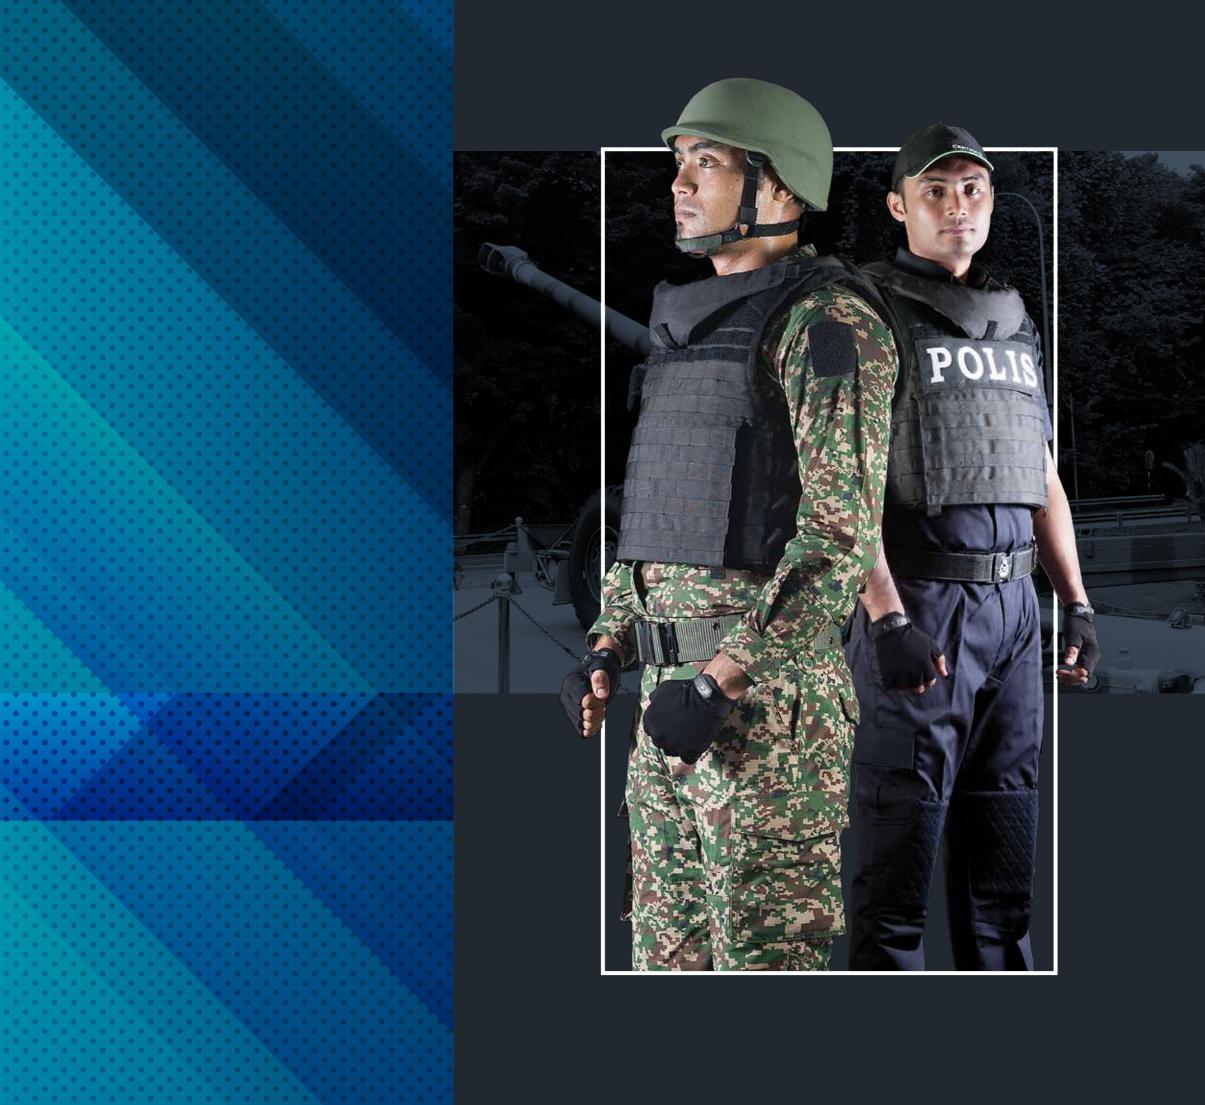

# BODY ARMOR

KALISE Body Armor is manufactured locally by Inversys Corporation Sdn. Bhd. under joint production with MARS Armor (Bulgaria). It is designed to meet the specific needs of high quality body armor for law enforcement, military, and civilians worldwide. Manufactured with high quality anti-ballistic materials specifically for bullet proof vests construction. KALISE Body Armor obtain minimum weight at high protection under any conditions and can be worn comfortably over clothing without any restriction of movement.

#### Bespoke and Personalise

KALISE Body Armor offers Production of full range configuration of ballistic vests including covert, overt, ladies, VIP, floatation, tactical, military and special models. Vest carrier construction, printed design pattern, and each of its layer materials can be customised varies to KALISE Body Armor function and purpose depending on, requirements and issue by our ballistic vest specialist.

#### Standard features:

- Waterproof and high abrasion resistance Body Vest Carrier made of Nylon Cordura.
- 360° of Modular Lightweight Light Carrying Equipment (MOLLE) attachment system webbing.
- Quick-release capability with security strap quick release system.
- Flexible multi threat SAP Increased coverage area, front and back part of body major organs area.
- Trauma pad attached inside for further reduction of blunt force trauma.
- Improved closure strap system.
- · Multi-point adjustability.
- · Reinforced drag handle.
- Internal compartment for KALISE Body Armor inserts (HAP & SAP).
- Custom printed pattern depends on requirement (Digital or conventional camouflage).
- Standard size Vest Carrier according to Dimension Measurement requirement.