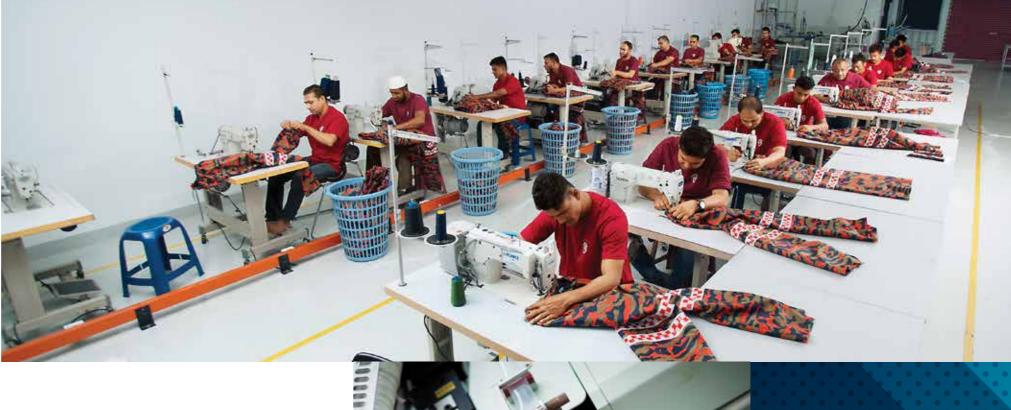

# MANUFACTURING & PRODUCTIONS

Inversys Corporation Sdn Bhd owns a double storey 10,000 square feet factory located in Bersatu Industrial Park, Cheras Jaya, Malaysia.

Our factory is equipped with heavy duty and high technology machineries. Our sewing machines are automatic machines that promote dry oil pan system which eliminates the possibility of oil stain on the products. Our seam sealing machines are crucial in sealing seams with PU/PTFE tapes which prevent water penetration into our waterproof products.

Our factory is also equipped with other types of machines with various types of functions to enable us the capability and capacity in producing a wide range of protective clothing and safety work wears customized to our clients' needs without any hesitation.

Our factory is divided into 6 sections: Cutting Section, Sewing Lines, Hot Section, Quality Control Section, Packaging and Storage Section. These 6 sections are the main basic system to produce a garment. With this system in place, you can be assured that our productions are carried out in an orderly manner, punctual to datelines, and meet the high standard requirements of quality products.

Aside from the complete machineries and systematic manufacturing process, our operator are fully dedicated, highly skilled and well experienced. We have with us the true components that enable us to produce only the highest quality products from our factory.