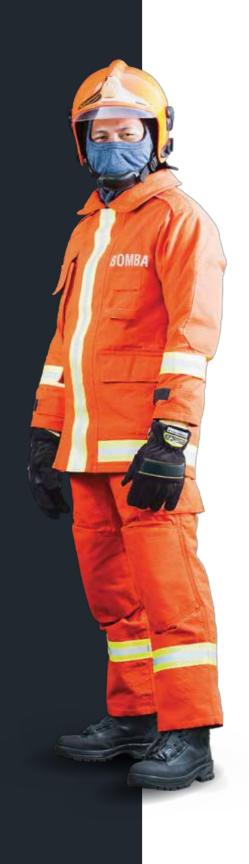

# WATER PROF

KALISE WATERPROOF is designed to meet all the specific needs of a waterproof suit. This suit is highly recommended for its material, design and function properties. This suit is made of highly durable oxford polyester with 100% PU coated for its waterproofness. Besides that KALISE WATERPROOF is fully seam sealed on every part of the suit seam to prevent water penetration through the stitched thread. Therefore you can be assured that KALISE WATERPROOF will keep the wearer dry without hesitation and restriction of movement under any rain condition.

#### **Standard features:**

- 3 piece segments designed rolled hood into the collar when deploy is fastened with heavy duty zipper.
- The front closure is by using open end heavy duty zipper, hook and loop fastener and enclosed with a double storm flap.
- The trousers bottom leg shall have nylon zippers for loosening/tightening.
  The trousers pocket shall have nylon zippers for prevention of water penetration into the
- Elasticated waist with adjustable cord string.
- Custom printed pattern depends on requirement (Digital or conventional camouflage).