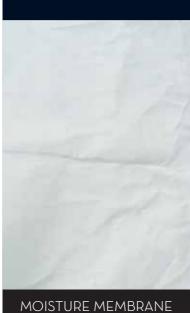

#### INNER FABRIC

- MODIURE MEMBRAN
- Liquid chemicals and water protection
- Excellent thermal performance
- Anti-blood borne pathogens