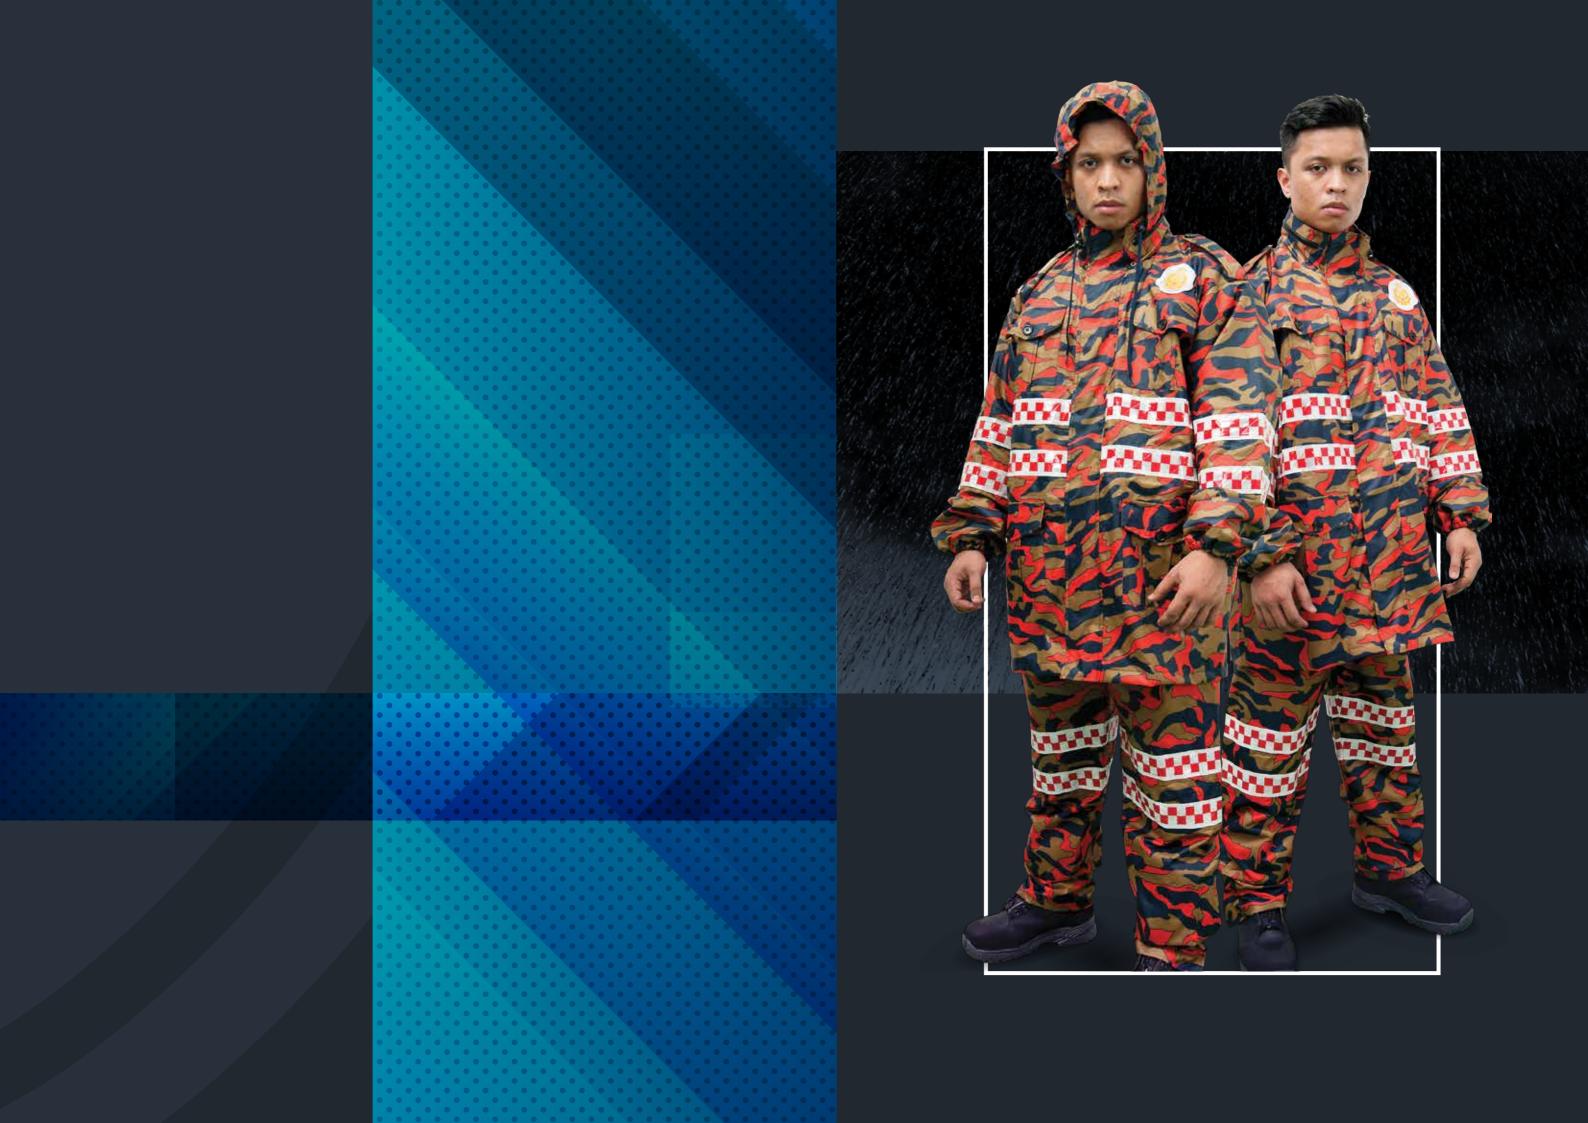

# FIRE FIGHTING SUIT

KALISE FIRE is designed to meet all the specific needs of fire and rescue services. The suit is constructed with three layers of advanced and high protection materials that offers exceptional protection against water, radiant heat and flame, with a high level of thermal resistance. Aside from layers of advanced protective materials, the sleek design ensures that KALISE FIRE suit obtains the minimum weight at high protection and can be worn comfortably without any restriction of movement.

#### Bespoke and Personalise

KALISE FIRE consists of 3 layers of protection. The outer layer is considered as the main shell that crucially protects fire and rescue personnel from direct contact of fire. The 2nd layer also known as moisture membrane that will keep the personnel dry inside the suit. And the 3rd layer is the inner lining functioning as the thermal barrier that reduce and delay inside temperature rise from fire radiant heat in order to provide maximum protection to the personnel when carrying out their duties. KALISE FIRE suit design, construction and each of this layer can be customised to meet any functions and purposes depending on fire rescue scenarios, requirements and issues by our fire fighting suit specialist.

#### Standard features:

THERMAL BARRIER

Each layer can be change varies to KALISE FIRE function and purpose depending on requirements and issue.

- Functional design with front pockets secured with Velcro flaps and two pockets concealed beneath zip guard
- KEVLAR® elbow and knee pads for greater comfort and protection.
- Tailored to fit collar and throat tab for comfortable protection.
- Epaulettes at shoulders.
- Thumb loops and adjustable wrist closure tabs to give an effective seal with glove.
- Radio loop and adjustable torch loop on chest.
- Colours available Navy and Orange.
- Total weight: less than 3.5kg