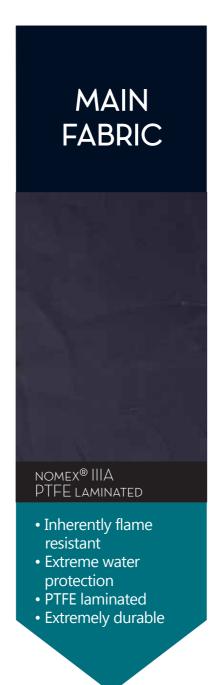

# MAIN FABRIC TECASAFE® PLUS

- Inherently flame resistant
- Extremely durable
- Highly comfortable
- Outstanding laundered appearance

#### MAIN FABRIC

#### TECASAFE® PLUS

- Inherently flame resistant
- Extremely durable
- Highly comfortable
- Outstanding laundered appearance