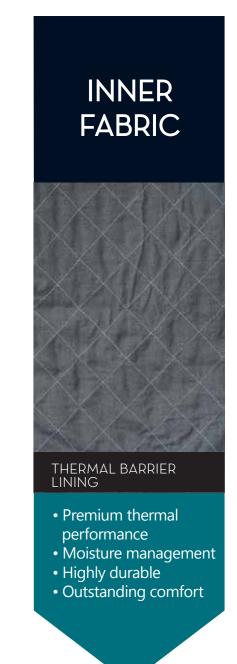

#### INNER FABRIC

- THERMAL BARRIER LINING
- Premium thermal performance
- Moisture management
- Highly durable
- Outstanding comfort