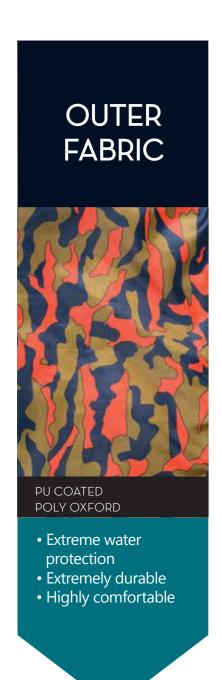

#### OUTER FABRIC

#### PU COATED POLY OXFORD

- Extreme water protection
- Extremely durable
- Highly comfortable