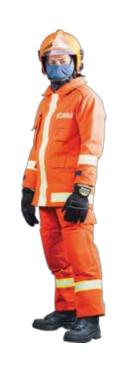

# FIRE FIGHTING SUIT

KALISE FIRE is designed to meet all the specific needs of fire and rescue services. The suit is constructed with three layers of advanced and high protection materials that offers exceptional protection against water, radiant heat and flame, with a high level of thermal resistance. Aside from layers of advanced protective materials, the sleek design ensures that KALISE FIRE suit obtains the minimum weight at high protection and can be worn comfortably without any restriction of movement.

#### Bespoke and Personalise

KALISE FIRE consists of 3 layers of protection. The outer layer is considered as the main shell that crucially protects fire and rescue personnel from direct contact of fire. The 2nd layer also known as moisture membrane that will keep the personnel dry inside the suit. And the 3rd layer is the inner lining functioning as the thermal barrier that reduce and delay inside temperature rise from fire radiant heat in order to provide maximum protection to the personnel when carrying out their duties. KALISE FIRE suit design, construction and each of this layer can be customised to meet any functions and purposes depending on fire rescue scenarios, requirements and issues by our fire fighting suit specialist.

#### Standard features:

THERMAL BARRIER

Each layer can be change varies to KALISE FIRE function and purpose depending on requirements and issue.

- Functional design with front pockets secured with Velcro flaps and two pockets concealed beneath zip guard
- KEVLAR® elbow and knee pads for greater comfort and protection.
- Tailored to fit collar and throat tab for comfortable protection.
- Epaulettes at shoulders.
- Thumb loops and adjustable wrist closure tabs to give an effective seal with glove.
- Radio loop and adjustable torch loop on chest.
- Colours available Navy and Orange.
- Total weight: less than 3.5kg