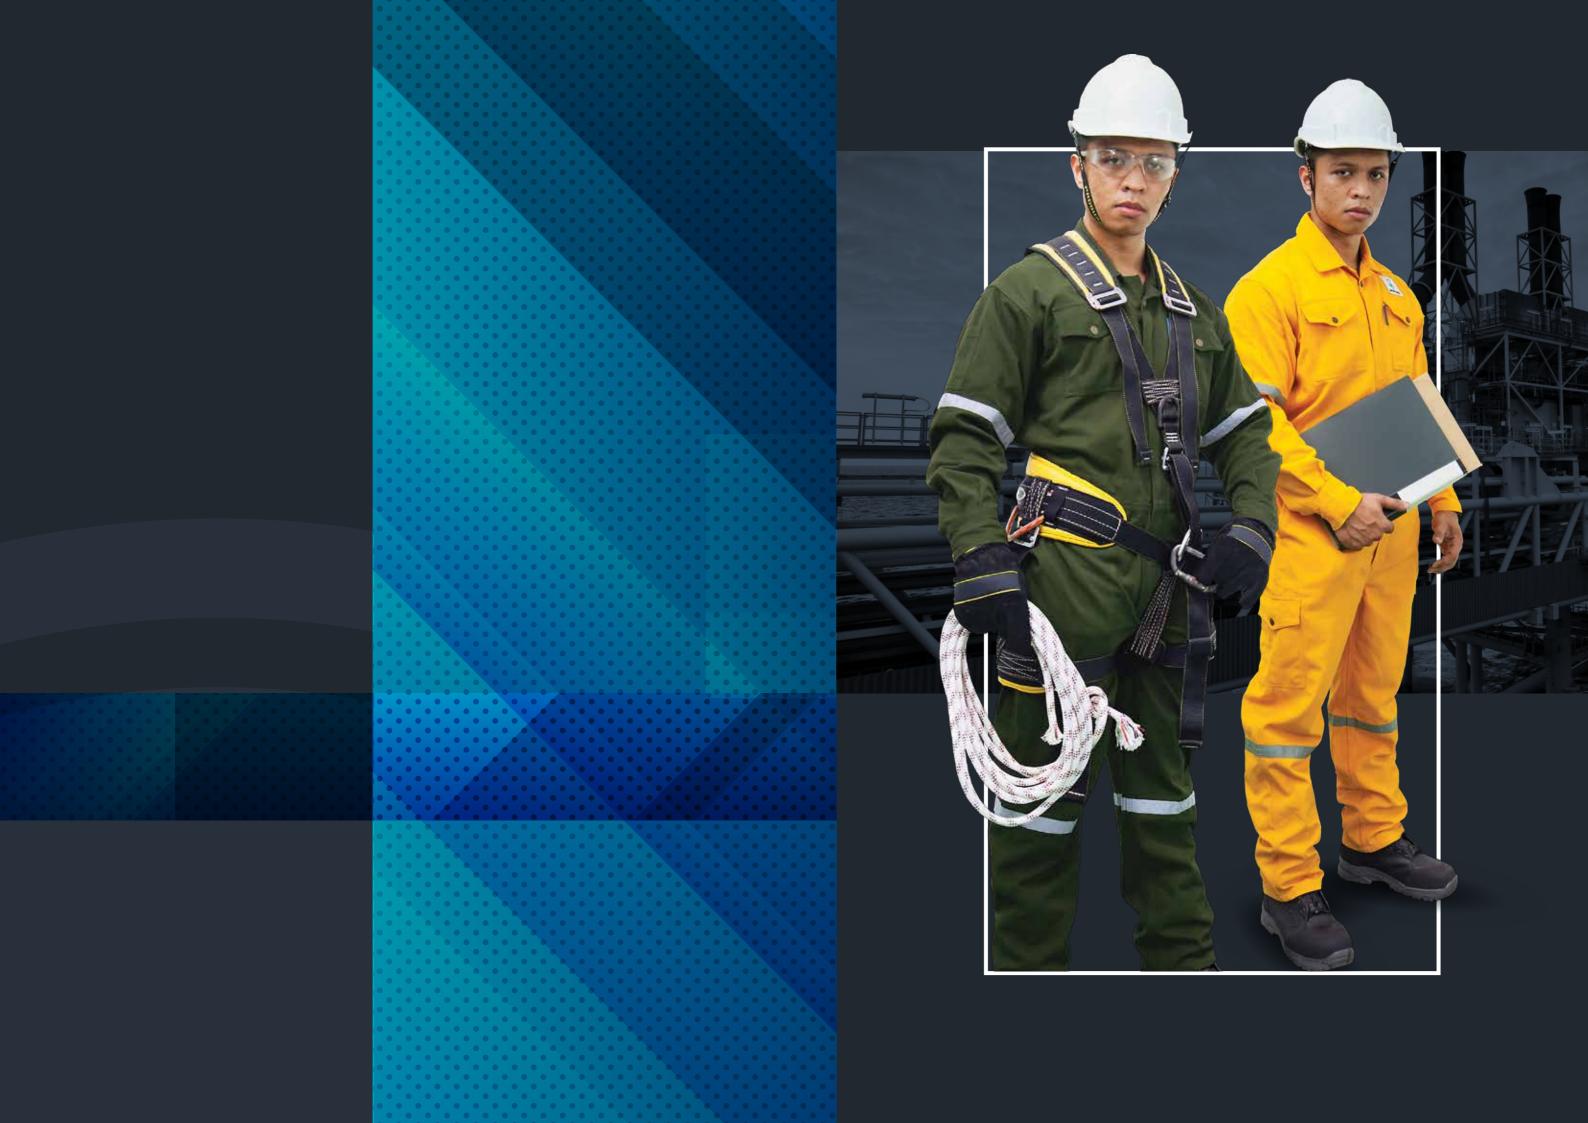

# FIRE FIGHTING SUIT

KALISE FIRE is designed to meet all the specific needs of fire and rescue services. The suit is constructed with three layers of advanced and high protection materials that offers exceptional protection against water, radiant heat and flame, with a high level of thermal resistance. Aside from layers of advanced protective materials, the sleek design ensures that KALISE FIRE suit obtains the minimum weight at high protection and can be worn comfortably without any restriction of movement.

# FIRE RESISTANT COVERALL

KALISE COVERALL is made of comfortable and durable inherently flame-resistant fabrics by the world's most innovative organisations that develops and produces the most comprehensive range of proven, high-performance fabrics, TENCATE®. TENCATE, Tecasafe Plus provides superior arc flash and flash fire protection to the wearer along with inherently FR fibers, inherently wicking properties and excellent breathability. Coolderm Technology allows fabrics to be softer and cooler without any harsh chemical treatments or finishes; providing enhanced comfort. With the best inherently fire resistant materials by TENCATE, KALISE FIRE COVERALL are designed to protect workers or employees in most fire hazardous industries. KALISE FIRE COVERALL is designed to be worn comfortably without any restriction of movement plus providing full protection to the body and assured that there are no gaps for sparks and molten splash to get through.