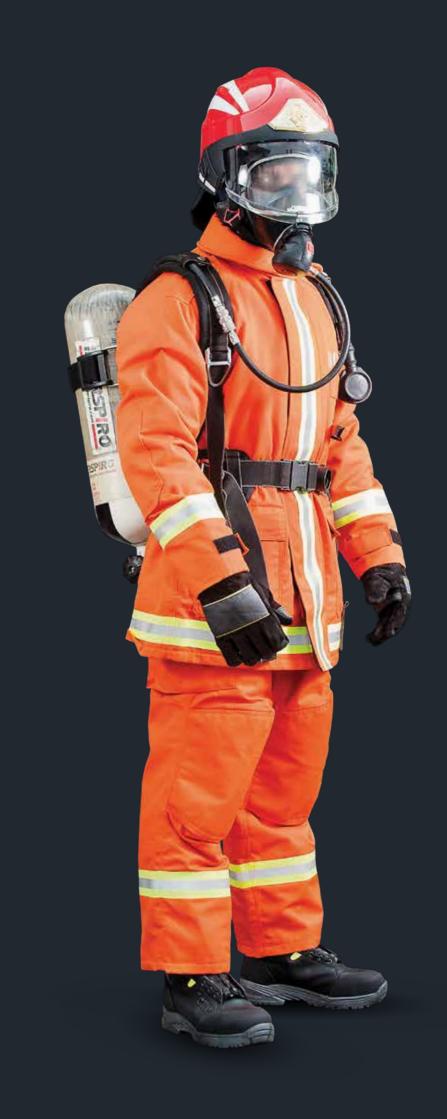

# FIRE FIGHTING SUIT

KALISE FIRE is designed to meet all the specific needs of fire and rescue services. The suit is constructed with three layers of advanced and high protection materials that offers exceptional protection against water, radiant heat and flame, with a high level of thermal resistance. Aside from layers of advanced protective materials, the sleek design ensures that KALISE FIRE suit obtains the minimum weight at high protection and can be worn comfortably without any restriction of movement.

#### Standard features:

THERMAL BARRIER

Each layer can be change varies to KALISE FIRE function and purpose depending on requirements and issue.

- Functional design with front pockets secured with Velcro flaps and two pockets concealed beneath zip guard
- KEVLAR® elbow and knee pads for greater comfort and protection.
- Tailored to fit collar and throat tab for comfortable protection.
- Epaulettes at shoulders.
- Thumb loops and adjustable wrist closure tabs to give an effective seal with glove.
- Radio loop and adjustable torch loop on chest.
- Colours available Navy and Orange.
- Total weight: less than 3.5kg

KALISE FIRE can be designed and constructed depending on fire rescue scenario, requirement and issues by firefighting suit specialist.