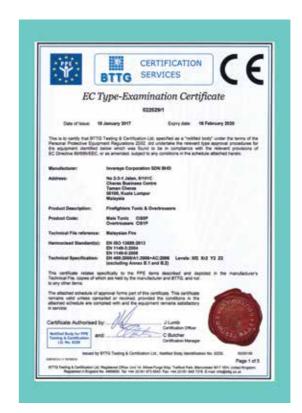

#### **Standard Compliant**

KALISE FIRE standards are regularly tested by BRITISH TEXTILE TECHNOLOGY (BTTG UK) with CE approval BS EN469:2005 / AC:2006 and BS EN340:2003. Test certificate no: 5422529/1