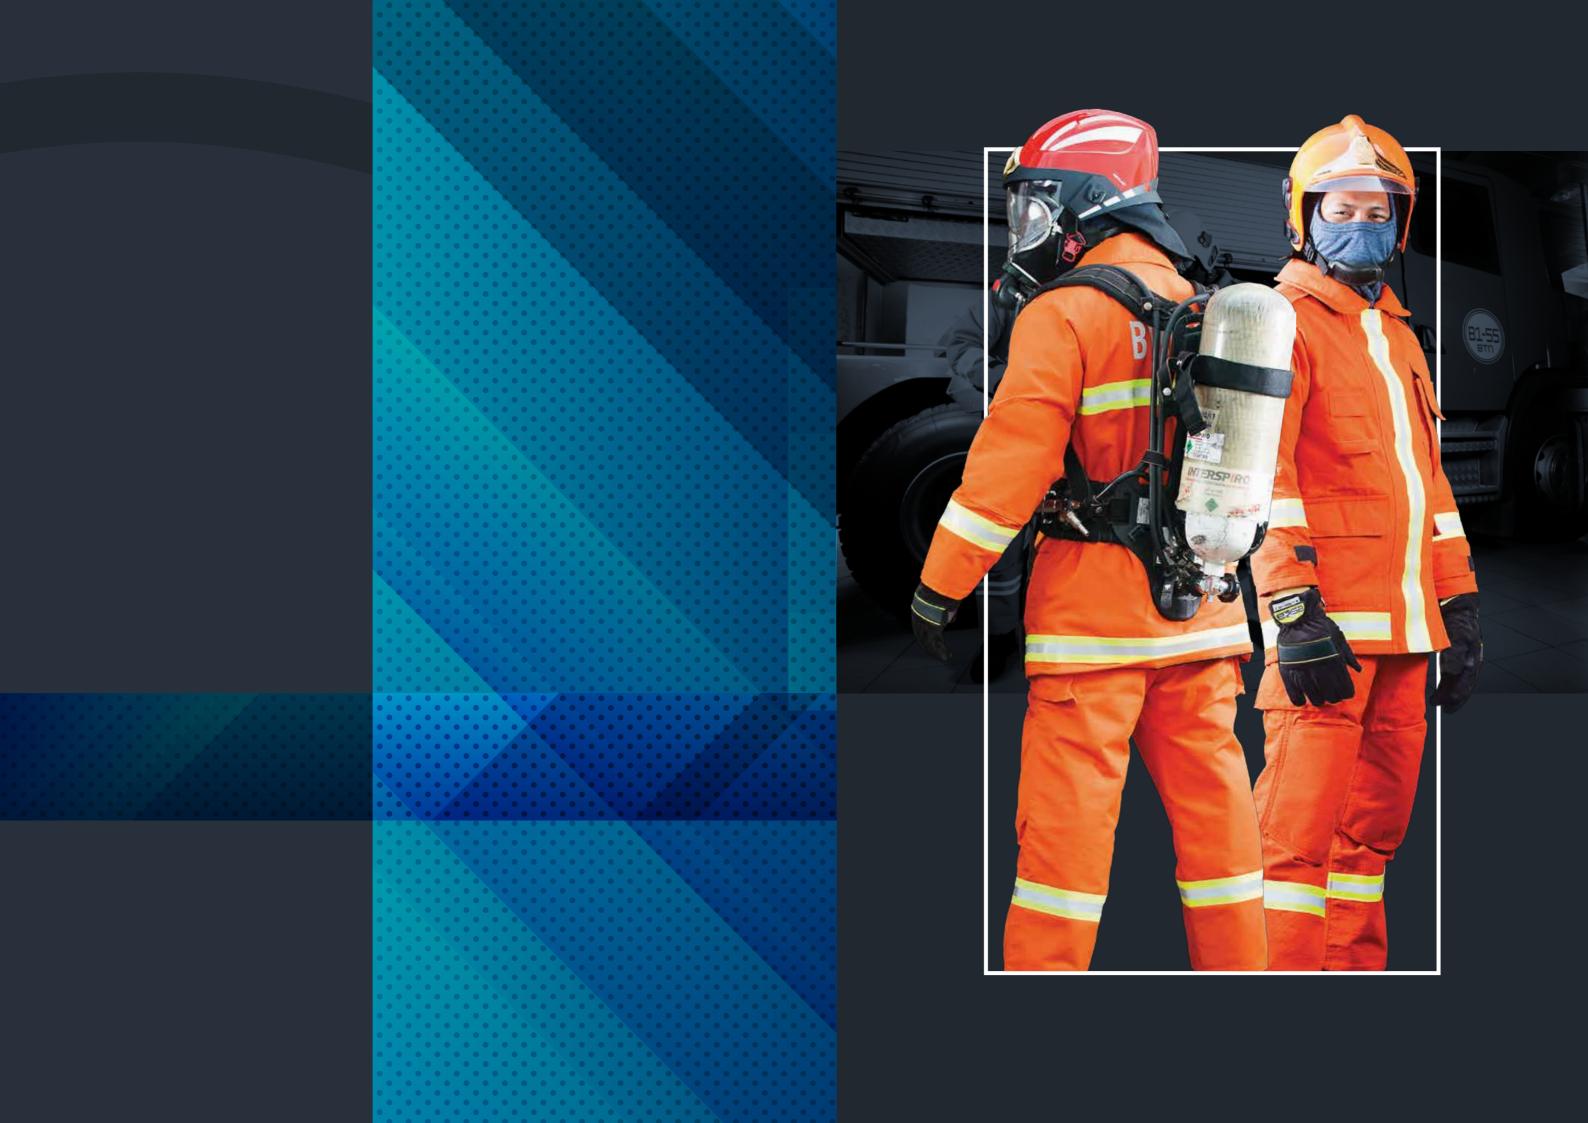

# FIRE FIGHTING SUIT

KALISE FIRE is designed to meet all the specific needs of fire and rescue services. The suit is constructed with three layers of advanced and high protection materials that offers exceptional protection against water, radiant heat and flame, with a high level of thermal resistance. Aside from layers of advanced protective materials, the sleek design ensures that KALISE FIRE suit obtains the minimum weight at high protection and can be worn comfortably without any restriction of movement.

#### Bespoke and Personalise

KALISE FIRE consists of 3 layers of protection. The outer layer is considered as the main shell that crucially protects fire and rescue personnel from direct contact of fire. The 2nd layer also known as moisture membrane that will keep the personnel dry inside the suit. And the 3rd layer is the inner lining functioning as the thermal barrier that reduce and delay inside temperature rise from fire radiant heat in order to provide maximum protection to the personnel when carrying out their duties. KALISE FIRE suit design, construction and each of this layer can be customised to meet any functions and purposes depending on fire rescue scenarios, requirements and issues by our fire fighting suit specialist.

#### Standard features:

THERMAL BARRIER

Each layer can be change varies to KALISE FIRE function and purpose depending on requirements and issue.

- Functional design with front pockets secured with Velcro flaps and two pockets concealed beneath zip guard
- KEVLAR® elbow and knee pads for greater comfort and protection.
- Tailored to fit collar and throat tab for comfortable protection.
- Epaulettes at shoulders.
- Thumb loops and adjustable wrist closure tabs to give an effective seal with glove.
- Radio loop and adjustable torch loop on chest.
- Colours available Navy and Orange.
- Total weight: less than 3.5kg