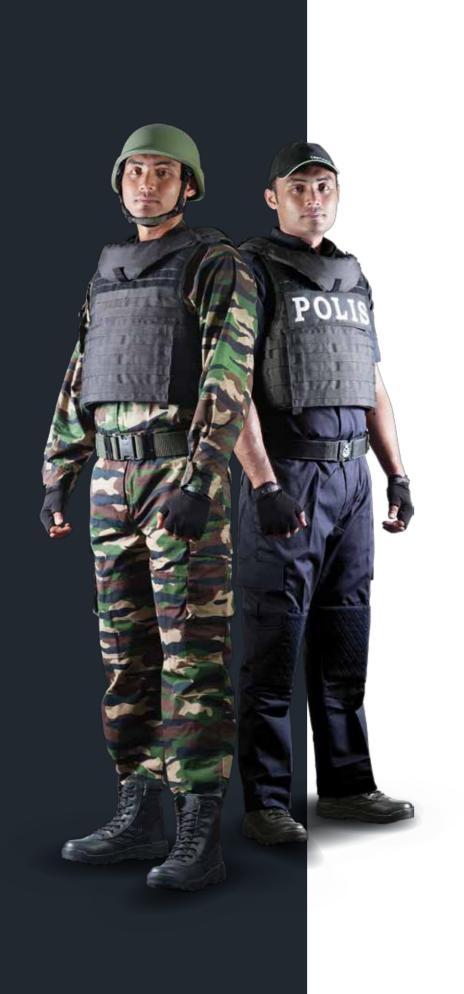

# BODY ARMOR

KALISE Body Armor is manufactured locally by Inversys Corporation Sdn. Bhd. under joint production with MARS Armor (Bulgaria). It is designed to meet the specific needs of high quality body armor for law enforcement, military, and civilians worldwide. Manufactured with high quality anti-ballistic materials specifically for bullet proof vests construction. KALISE Body Armor obtain minimum weight at high protection under any conditions and can be worn comfortably over clothing without any restriction of movement.

#### Bespoke and Personalise

KALISE Body Armor offers Production of full range configuration of ballistic vests including covert, overt, ladies, VIP, floatation, tactical, military and special models. Vest carrier construction, printed design pattern, and each of its layer materials can be customised varies to KALISE Body Armor function and purpose depending on, requirements and issue by our ballistic vest specialist.

# FIRE FIGHTING SUIT

KALISE FIRE is designed to meet all the specific needs of fire and rescue services. The suit is constructed with three layers of advanced and high protection materials that offers exceptional protection against water, radiant heat and flame, with a high level of thermal resistance. Aside from layers of advanced protective materials, the sleek design ensures that KALISE FIRE suit obtains the minimum weight at high protection and can be worn comfortably without any restriction of movement.

# FIRE RESISTANT COVERALL

KALISE COVERALL is made of comfortable and durable inherently flame-resistant fabrics by the world's most innovative organisations that develops and produces the most comprehensive range of proven, high-performance fabrics, TENCATE®. TENCATE, Tecasafe Plus provides superior arc flash and flash fire protection to the wearer along with inherently FR fibers, inherently wicking properties and excellent breathability. Coolderm Technology allows fabrics to be softer and cooler without any harsh chemical treatments or finishes; providing enhanced comfort. With the best inherently fire resistant materials by TENCATE, KALISE FIRE COVERALL are designed to protect workers or employees in most fire hazardous industries. KALISE FIRE COVERALL is designed to be worn comfortably without any restriction of movement plus providing full protection to the body and assured that there are no gaps for sparks and molten splash to get through.